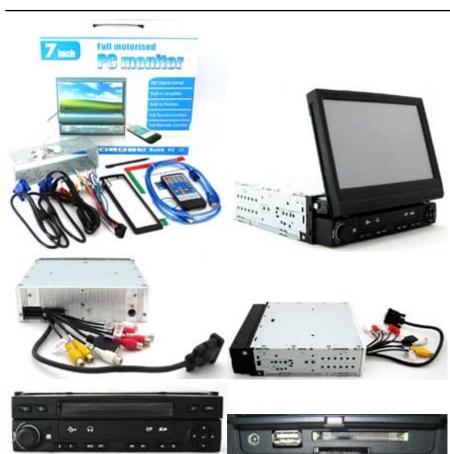

# CTFDINTFT-1 - 7" InDash VGA Touchscreen USB - fully motorized - Radio AM/FM - Card reader (not in stock until 11.03.2011)

[http://www.minipc.de/catalog/il/1228]

Physical resolution 800x480 Supported resolutions 800x480-1024x768 Color RGB stripe 9-16V DC (Car) Power input 24V (Truck) possible with optional adapter Power consumption ~10W Touchscreen **USB** 2x PAL/NTSC RCA Input Video 1x VGA DSUB-15 Input - Earphone output - 4x Speaker output (Front left/right, Rear lef/right) Audio - Amplifier 4x45 W - AM/FM radio **Dimensions** 5cm x 17,8cm x 19cm **Brightness** 400 nits - 4x 45W Amplifier - AM/FM radio (Standalone - Works without connected PC) - Audio AUX Input - Touchscreen **Features** - Card reader in front (Compact Flash, SD-Card) - Earphone-connector in front - USB connector in front - OSD (=OnScreenDisplay) controlable by touchscreen - Motorized display - CTFDINTFT-1 Single-DIN VGA Touchscreen TFT Display - VGA connector cable - USB connector cable - Plastic front frame - Metal enclosure for DIN slot Scope of supply - Touchscreen pencil - Manual - Driver CD - IR remote control

- Power/Misc connector cable

- Earphones

Image gallery:

mini PC de