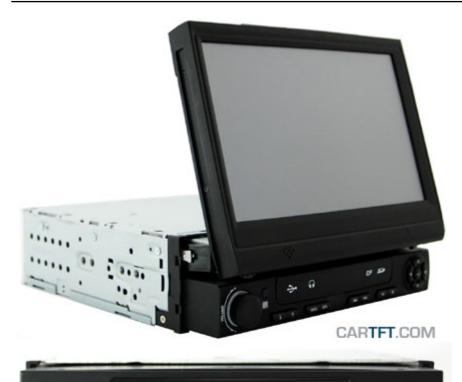

### Many features and functions

The fully motorized 7" touchscreen display enables comfortable control. Directly at the front, behind a cover, there is an USB connector, a CompactFlash/SD-card reader and earphone connector. These connectors are "looped through" to the device rear side where you can connect them to your PC.

## **Customized for mobile environment**

The display can get wired to vehicle ignition plus line and thereby fade in/out automatically. Besides the touchscreen you can control the display with the included IR remote control unit and the buttons at the front.

## Features:

- Motorized 7" Touchscreen display
- AM/FM Radio (useable "Standalone" (PC off))
- Amplifier (4x 45W) for direct connection to car speakers
- USB, CF-/SD-Reader in front
- Fades in/out automatically based on ignition plus
- Infrared remote control unit
- Additional interface buttons in the front

# CTFDINTFT-1 - 7" InDash VGA Touchscreen USB - fully motorized - Radio AM/FM - Card reader (not in stock until 11.03.2011)

[http://www.minipc.de/catalog/il/1228]

Physical resolution 800x480 Supported resolutions 800x480-1024x768 Color RGB stripe 9-16V DC (Car) Power input 24V (Truck) possible with optional adapter Power consumption ~10W Touchscreen **USB** 2x PAL/NTSC RCA Input Video 1x VGA DSUB-15 Input - Earphone output - 4x Speaker output (Front left/right, Rear lef/right) Audio - Amplifier 4x45 W - AM/FM radio **Dimensions** 5cm x 17,8cm x 19cm **Brightness** 400 nits - 4x 45W Amplifier - AM/FM radio (Standalone - Works without connected PC) - Audio AUX Input - Touchscreen **Features** - Card reader in front (Compact Flash, SD-Card) - Earphone-connector in front - USB connector in front - OSD (=OnScreenDisplay) controlable by touchscreen - Motorized display - CTFDINTFT-1 Single-DIN VGA Touchscreen TFT Display - VGA connector cable - USB connector cable - Plastic front frame - Metal enclosure for DIN slot Scope of supply - Touchscreen pencil - Manual - Driver CD - IR remote control